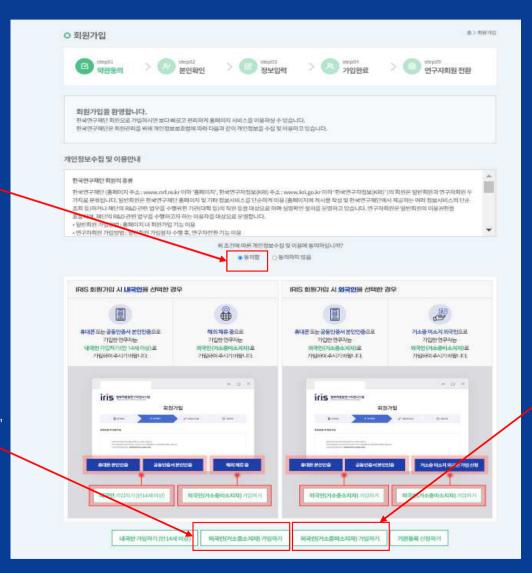

#### 2. Select "Create Account" after agreeing to the terms and conditions

- 1. Click "동의함 /Agree to the terms"
- 2. You can register as a foreigner with either an alien registration card or without one. Please note that you must sign up using the same qualification as you did for IRIS.

2-1. Foreigner (with Alien Registration Card, Identify verification with Mobile or accredited certification needed)

2-2. Foreigner (without Alien Registration Card)