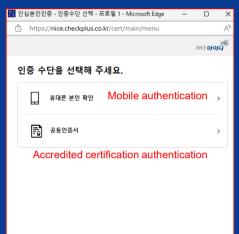

#### 3. Authentication for Koreans and Foreigners with Alien Registration Cards

Mobile/ accredited certification authentication (mobile phone must be registered under your name)

- 본인확인 수단(본인명의의 휴대폰 또는 범용공인인증서)이 없는 경우에는 공공아이핀(http://www.g-pin.go.kr/) 에서 세대주정보 확인 또는 은행용 인증서를 통해 공공 아이핀을 발급받아 이용 하시면 됩니다.
- 본인확인 수단을 통한 인증이 안되는 경우에는 실명인증기관에 고객님의 정보가 없는 경우이므로, 아래 실명인증기관을 통해 고객님의 실명정보를 등록해 주셔야 합니다. 실명인증기관에 등록하신 후 24시간(영업일 기준)이 지나면 정상적으로 실명확인이 가능합니다. 내국인, 기업 실명등록 문의:한국신용정보(주)(☎ 02-2122-4000)
- 한국연구재단은 개인정보 보호를 위해 최선의 노력을 기울이고 있습니다.
- 여러분의 개인정보는 동의없이 공개되지 않으며, 개인정보 보호정책에 의해 보호받고 있습니다.

I-PIN authentication