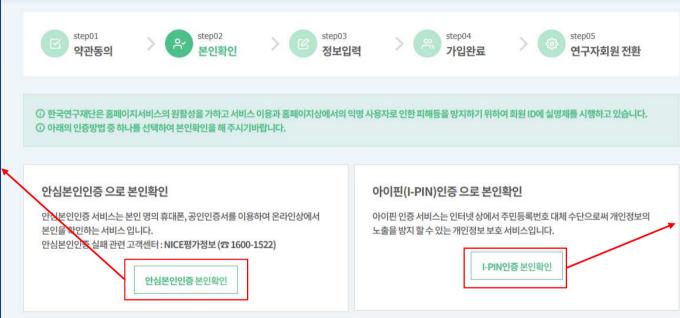

#### 3. Authentication for Koreans and Foreigners with Alien Registration Cards

Mobile/ accredited certification authentication (mobile phone must be registered under your name)

- 본인확인 수단(본인명의의 휴대폰 또는 범용공인인증서)이 없는 경우에는 공공아이핀(http://www.g-pin.go.kr/) 에서 세대주정보 확인 또는 은행용 인증서를 통해 공공 아이핀을 발급받아 이용 하시면 됩니다.
- 본인확인 수단을 통한 인증이 안되는 경우에는 실명인증기관에 고객님의 정보가 없는 경우이므로, 아래 실명인증기관을 통해 고객님의 실명정보를 등록해 주셔야 합니다. 실명인증기관에 등록하신 후 24시간(영업일 기준)이 지나면 정상적으로 실명확인이 가능합니다. 내국인, 기업 실명등록 문의:한국신용정보(주)(☎ 02-2122-4000)
- 한국연구재단은 개인정보 보호를 위해 최선의 노력을 기울이고 있습니다.
- 여러분의 개인정보는 동의없이 공개되지 않으며, 개인정보 보호정책에 의해 보호받고 있습니다.

I-PIN authentication