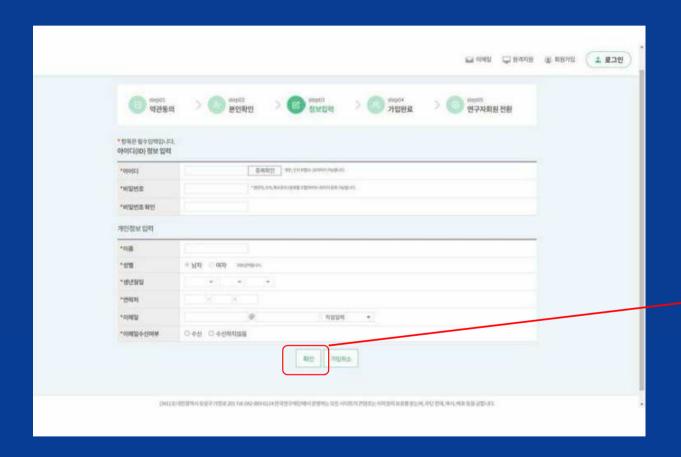

#### 4. Complete your profile

#### Fill out the following information:

- 1.아이다: User ID (most faculty use the same ID as their GMU email)
- 6-10 characters only letters and numbers
- Click "중복확인" to check if the ID is already taken (입 력하신 아이디는 사용가능합니다 means it can be used, 입력하신 아이디는 사용할 수 없습니다 means it cannot be used.)
- 2. 비밀번호: Password
- \* 9-20 characters letters, numbers, and special characters
- 3. 비밀번호 확인: Confirm password
- 4. 이름: Name writ
- 5. 성별: Sex
- 6. 생년월일: Date of birth
- 7. 연락처: Phone number (Korean phone number)
- 8. 이메일: Email
- 9. 이메일수신여부: Whether or not you want to receive emails – 수신/yes, 수신하지않음/no 10. Click "확인/Submit"