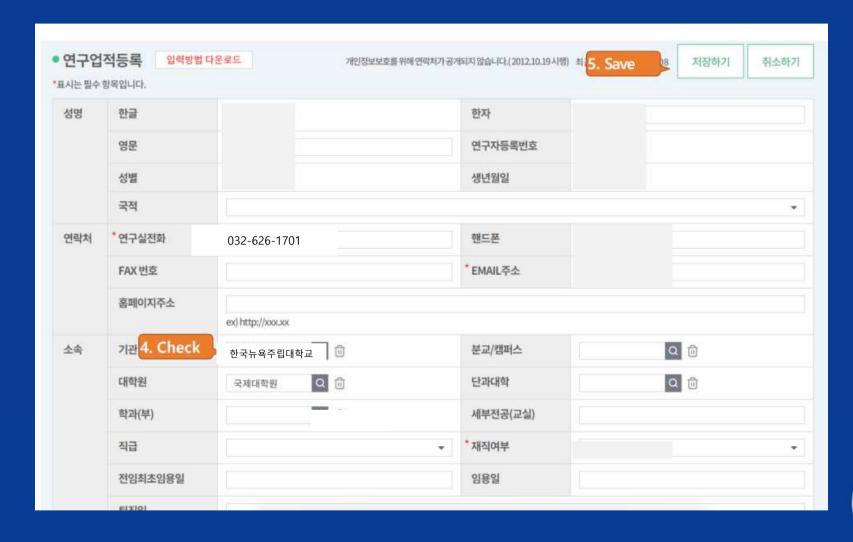

### 6. Click check-box and fill in office phone number, affiliation (한국뉴욕주립대학교), then save