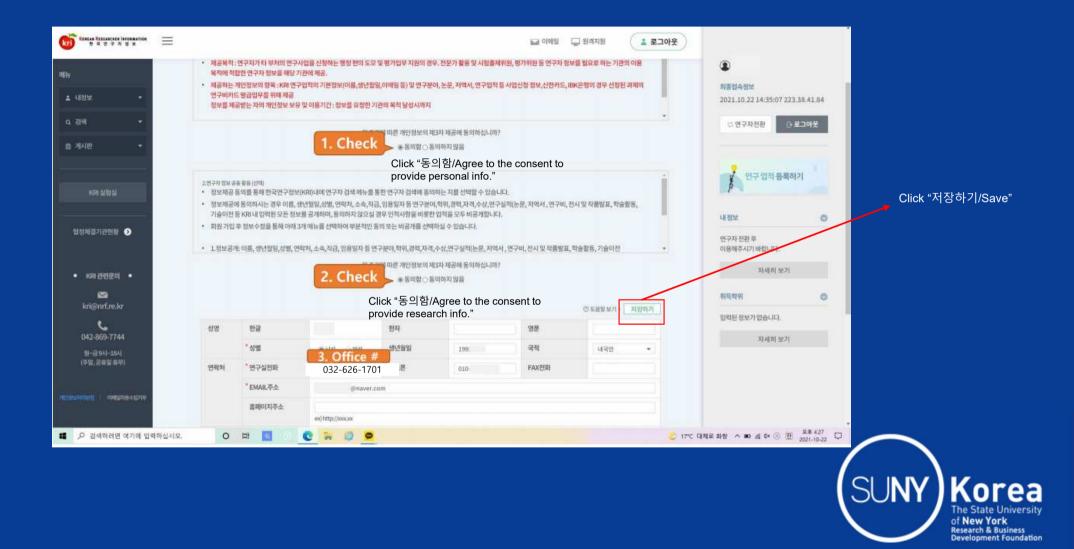

#### 5. Click check-box and fill in office phone number, affiliation (한국뉴욕주립대학교), then save