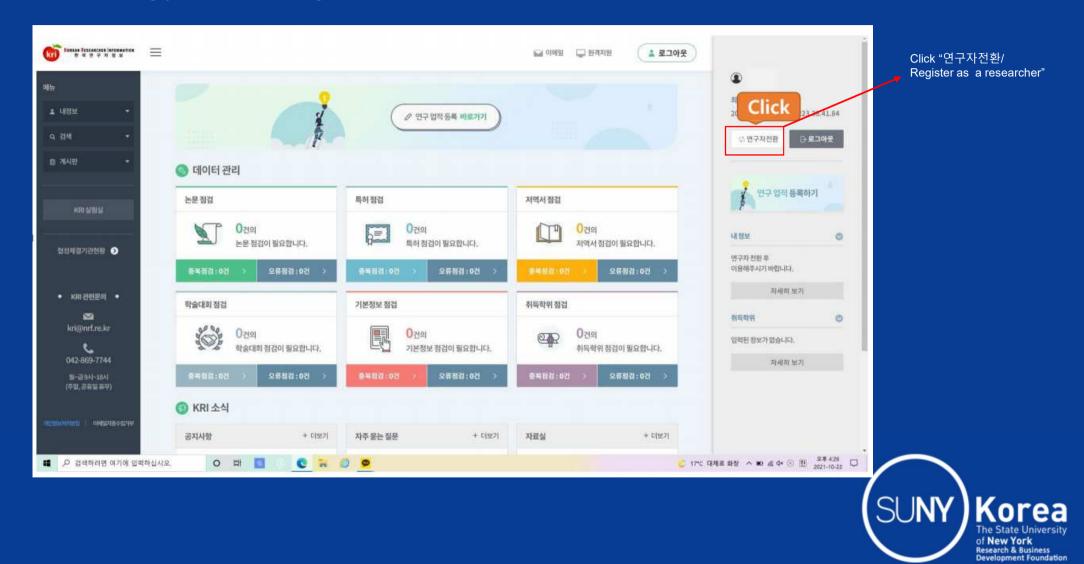

다.
- 여러분의 개인정보는 동의없이 공개되지 않으며, 개인정보 보호정책에 의해 보호받고 있습니다.

I-PIN authentication



#### 4. Complete your profile



#### Fill out the following information:

- 1.아이다: User ID (most faculty use the same ID as their GMU email)
- 6-10 characters only letters and numbers
- Click "중복확인" to check if the ID is already taken (입 력하신 아이디는 사용가능합니다 means it can be used, 입력하신 아이디는 사용할 수 없습니다 means it cannot be used.)
- 2. 비밀번호: Password
- \* 9-20 characters letters, numbers, and special characters
- 3. 비밀번호 확인: Confirm password
- 4. 이름: Name writ
- 5. 성별: Sex
- 6. 생년월일: Date of birth
- 7. 연락처: Phone number (Korean phone number)
- 8. 이메일: Email
- 9. 이메일수신여부: Whether or not you want to receive emails – 수신/yes, 수신하지않음/no 10. Click "확인/Submit"



## 5. After making your account, login. Then, click "연구자 전환"



#### 5. Click check-box and fill in office phone number, affiliation (한국뉴욕주립대학교), then save



### 6. Click check-box and fill in office phone number, affiliation (한국뉴욕주립대학교), then save